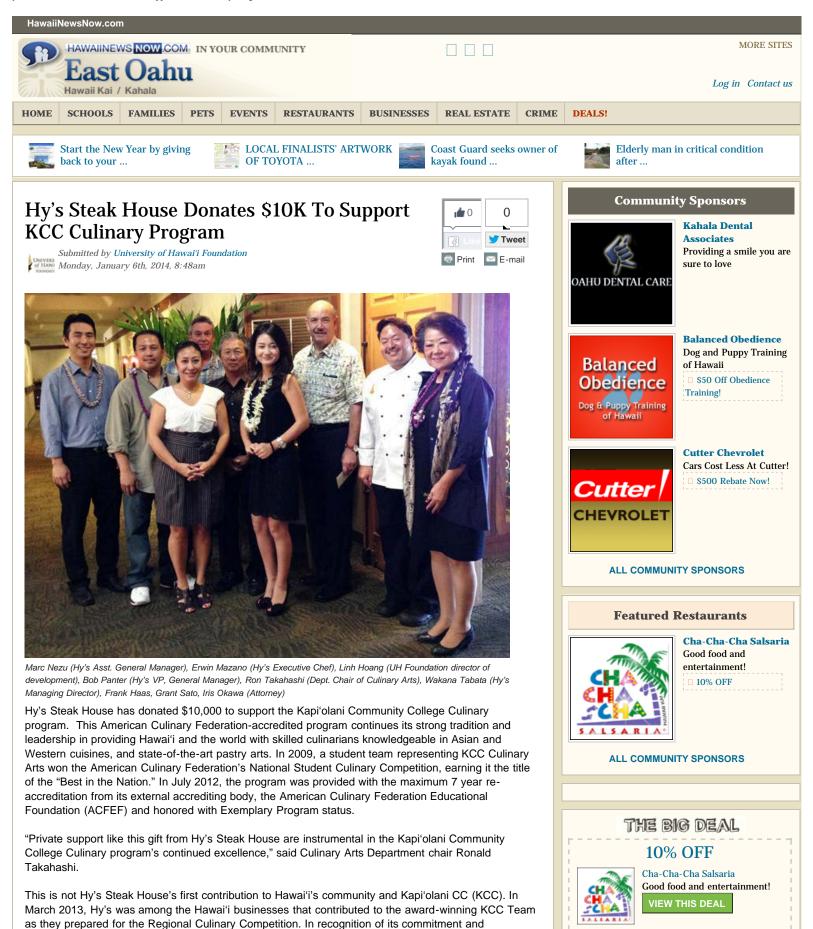

Hy's Steak House Donates \$10K To Support KCC Culinary Program || East Oahu News

SEE MORE EAST OAHU COUPONS

"Thriving cities need thriving restaurants. In order for a restaurant to do well, it needs trained, talented

culinary professionals. This gift will help nurture the program that grows our local culinary stars," said Wakana Tabata, managing director at Hy's.

Hy's Steak House has existed as a fine dining steak house in the heart of Waikiki for 37 years and is named as a top 10 restaurant in Honolulu in Zagat's Guide for America's Top Restaurants.

Kapi'olani Community College Chancellor Leon Richards concluded, "Hy's supports local suppliers, farmers, and many vendors throughout the city. Hy's is an example of how businesses contribute to the local economy and strengthen the community."